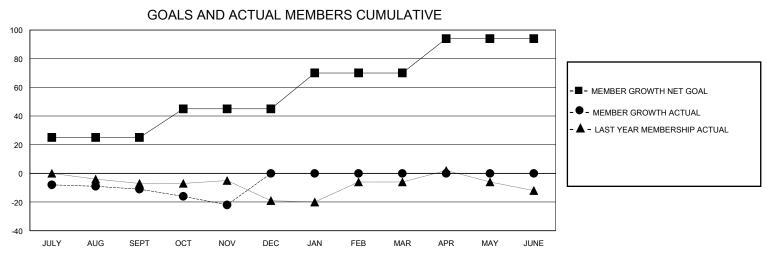

## District 26 M2

GMT: LOCATION MISSOURI GMT CA

| O             |               |             | , ,,,,,,,,,,,,,,,,,,,,,,,,,,,,,,,,,,,,, |                       |                        |                         | 0                                                  |  |  |
|---------------|---------------|-------------|-----------------------------------------|-----------------------|------------------------|-------------------------|----------------------------------------------------|--|--|
|               | Club          | s           |                                         | Members               |                        |                         |                                                    |  |  |
|               | RESULTS FOR   | R 2023-2024 |                                         | RESULTS FOR 2023-2024 |                        |                         |                                                    |  |  |
| QUARTER       | NEW CLUB GOAL | NEW CLUBS   | DROPPED CLUBS                           | QUARTER MEME          | BER GROWTH NET<br>GOAL | MEMBER GROWTH<br>ACTUAL | DROPPED<br>MEMBERS ACTUAL<br>(including transfers) |  |  |
| JULY/AUG/SEPT | 0             | 0           | 0                                       | JULY/AUG/SEPT         | 25                     | 19                      | 23                                                 |  |  |
| OCT/NOV/DEC   | 1             | 0           | 0                                       | OCT/NOV/DEC           | 20                     | 12                      | 18                                                 |  |  |
| JAN/FEB/MAR   | 0             | 0           | 0                                       | JAN/FEB/MAR           | 25                     | 0                       | 0                                                  |  |  |
| APR/MAY/JUNE  | 0             | 0           | 0                                       | APR/MAY/JUNE          | 24                     | 0                       | 0                                                  |  |  |