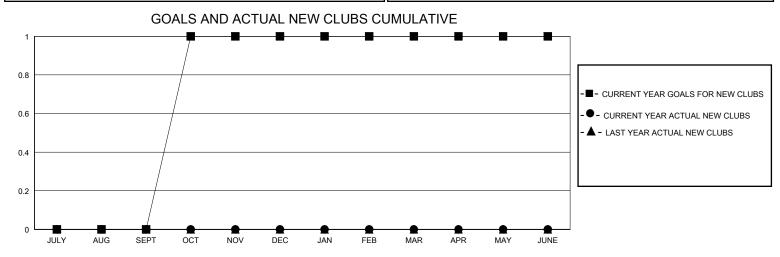

## District 26 M2

GMT: LOCATION MISSOURI GMT CA

| O             |               |             | , ,,,,,,,,,,,,,,,,,,,,,,,,,,,,,,,,,,,,, |                       |                        |                         | 0                                                  |  |  |
|---------------|---------------|-------------|-----------------------------------------|-----------------------|------------------------|-------------------------|----------------------------------------------------|--|--|
|               | Club          | s           |                                         | Members               |                        |                         |                                                    |  |  |
|               | RESULTS FOR   | R 2023-2024 |                                         | RESULTS FOR 2023-2024 |                        |                         |                                                    |  |  |
| QUARTER       | NEW CLUB GOAL | NEW CLUBS   | DROPPED CLUBS                           | QUARTER MEME          | BER GROWTH NET<br>GOAL | MEMBER GROWTH<br>ACTUAL | DROPPED<br>MEMBERS ACTUAL<br>(including transfers) |  |  |
| JULY/AUG/SEPT | 0             | 0           | 0                                       | JULY/AUG/SEPT         | 25                     | 19                      | 23                                                 |  |  |
| OCT/NOV/DEC   | 1             | 0           | 0                                       | OCT/NOV/DEC           | 20                     | 12                      | 18                                                 |  |  |
| JAN/FEB/MAR   | 0             | 0           | 0                                       | JAN/FEB/MAR           | 25                     | 0                       | 0                                                  |  |  |
| APR/MAY/JUNE  | 0             | 0           | 0                                       | APR/MAY/JUNE          | 24                     | 0                       | 0                                                  |  |  |